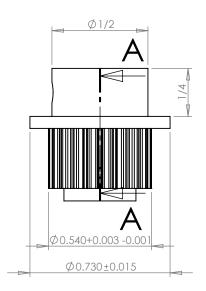

## **SECTION A-A**

## PLASTOCK ®

Manufactured by Putnam Precision Molding

**Part Description:** 

Part Number:

www.plastock.biz © 2010 Putnam Precision Molding

.0800" Pitch (MXL) Timing Belt Pulleys For Belts up to 1/4" Wide

22T0800SFAH1S

Dimensions are in inches Tolerances: Fractional <u>+</u> 0.015

PROPRIETARY AND CONFIDENTIAL:

THE INFORMATION CONTAINED IN THIS DRAWING IS THE SOLE PROPERTY OF PUTNAM PRECISION MOLDING. ANY REPRODUCTION IN PART OR AS A WHOLE WITHOUT THE WRITTEN FERNISSION OF PUTNAM PRECISION MOLDING. SPROHIBITED. INFORMATION IN THIS DRAWING IS PROHIBED. INFORMATION IN THIS DRAWING IS PROVIDED FOR REFERENCE ONLY.