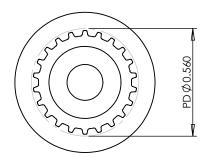

## **SECTION A-A**

## PLASTOCK ®

Manufactured by Putnam Precision Molding

**Part Description:** 

Part Number:

www.plastock.biz © 2010 Putnam Precision Molding

.0800" Pitch (MXL) Timing Belt Pulleys For Belts up to 1/4" Wide

22T0800SFAH1S

Dimensions are in inches Tolerances: Fractional <u>+</u> 0.015

PROPRIETARY AND CONFIDENTIAL:

THE INFORMATION CONTAINED IN THIS DRAWING IS THE SOLE PROPERTY OF PUTNAM PRECISION MOLDING. ANY REPRODUCTION IN PART OR AS A WHOLE WITHOUT THE WRITTEN FERNISSION OF PUTNAM PRECISION MOLDING. SPROHIBITED. INFORMATION IN THIS DRAWING IS PROHIBED. INFORMATION IN THIS DRAWING IS PROVIDED FOR REFERENCE ONLY.