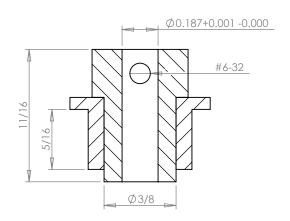

## **SECTION A-A**

## PLASTOCK ®

Manufactured by Putnam Precision Molding

**Part Description:** 

Part Number:

www.plastock.biz © 2010 Putnam Precision Molding

.0800" Pitch (MXL) Timing Belt Pulleys For Belts up to 1/4" Wide

22T0800SFAH1S

Dimensions are in inches Tolerances: Fractional <u>+</u> 0.015

PROPRIETARY AND CONFIDENTIAL:

THE INFORMATION CONTAINED IN THIS DRAWING IS THE SOLE PROPERTY OF PUTNAM PRECISION MOLDING. ANY REPRODUCTION IN PART OR AS A WHOLE WITHOUT THE WRITTEN FERNISSION OF PUTNAM PRECISION MOLDING. SPROHIBITED. INFORMATION IN THIS DRAWING IS PROHIBED. INFORMATION IN THIS DRAWING IS PROVIDED FOR REFERENCE ONLY.